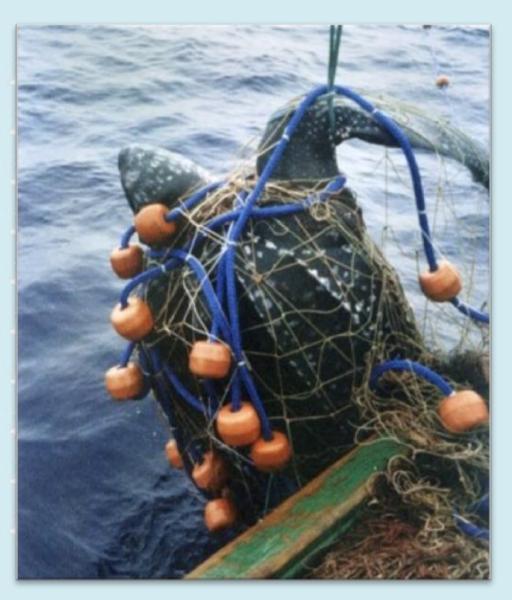

# ALL turtle encounters

- SK OG: 0.06 sea turtles/fishing day
- SK GG: 0.06 sea turtles/fishing day
- SKB: 0.08 sea turtles/fishing day

# NO turtle encounters