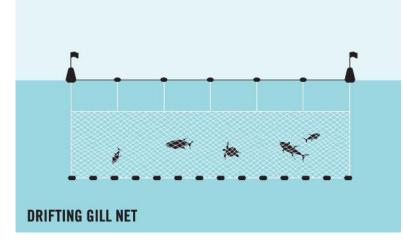

# **ARTISANAL FISHING SECTOR OF SURINAME**

DRIFTING GILL NETS SK OG – SK GG - SKB

# MONITORED FISHING TRIPS

> 90 % Drifting Gill Nets

MONITORED FISHING EFFORT

> 95 % Drifting Gill Nets