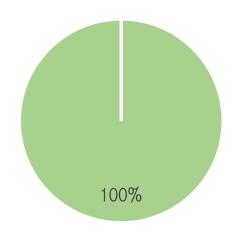

mber of crew members              | Size                        |  |  |
| FISH LANDING DATA                   | Location                    |  |  |
| Fish species                        | FISH BLADDER DATA           |  |  |
| Total landings (kg) by fish species | Origin of fish species      |  |  |
|                                     | Volume (kg) by fish species |  |  |
| REMARKS                             | MAP WITH FISHING AREAS      |  |  |



# MONITORED FISHING TRIPS

> 90 % Drifting Gill Nets



MONITORED FISHING EFFORT

> 95 % Drifting Gill Nets





# MONITORED FISHING AREA

#### DISTRIBUTION OF THE MONITORED FISHING EFFORT BY FISHING AREA

# > 90 % Location D+E







■ LEATHERBACK ■ GREEN TURTLE ■ OLIVE RIDLEY







CONDITION -LEATHERBACK





#### CONDITION - OLIVE RIDLEY



ND alive dead

ND alive dead

91%

alive





# ALL turtle encounters

- SK OG: 0.06 sea turtles/fishing day
- SK GG: 0.06 sea turtles/fishing day
- SKB: 0.08 sea turtles/fishing day





# NO turtle encounters

# **342** SEA TURTLES

|              |                                                 | # fishing<br>licenses | Estimated fishing<br>effort/license/year | Estimated<br>fishing<br>effort/year | Fishing effort<br>coverage of<br>this study |
|--------------|-------------------------------------------------|-----------------------|------------------------------------------|-------------------------------------|---------------------------------------------|
| FISHING TYPE | Gillnet SK – OG<br>Gillnet SK – GG<br>Longlines | 340                   | 189