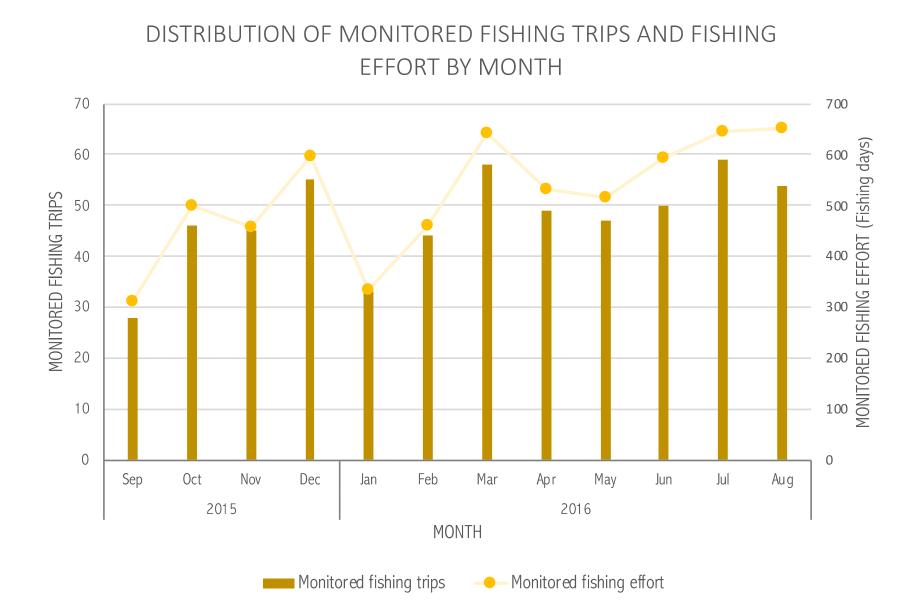

# MONITORED FISHING TRIPS

> 90 % Drifting Gill Nets

MONITORED FISHING EFFORT

> 95 % Drifting Gill Nets