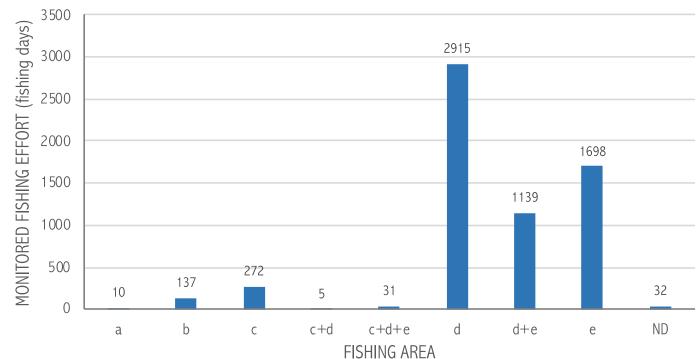

#### DISTRIBUTION OF THE MONITORED FISHING EFFORT BY FISHING AREA

# > 90 % Location D+E

■ LEATHERBACK ■ GREEN TURTLE ■ OLIVE RIDLEY

CONDITION -LEATHERBACK