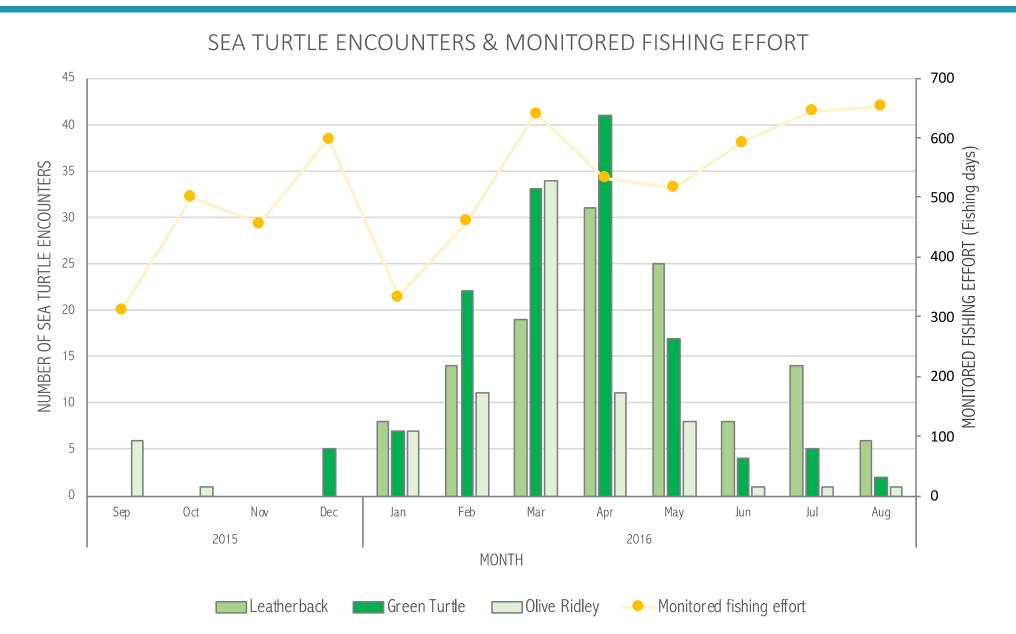

# MONITORED FISHING TRIPS

> 90 % Drifting Gill Nets

MONITORED FISHING EFFORT

> 95 % Drifting Gill Nets

# ALL turtle encounters

- SK OG: 0.06 sea turtles/fishing day
- SK GG: 0.06 sea turtles/fishing day
- SKB: 0.08 sea turtles/fishing day