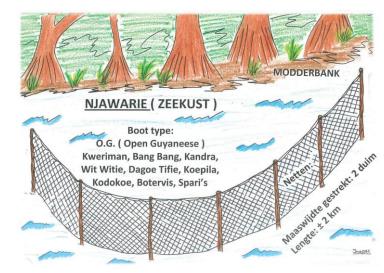

### SEA TURTLE BYCATCH ASSESSMENT IN THE ARTISANAL FISHERIES OF SURINAME

## WIDECAST 2019 ANNUAL GENERAL MEETING

19 March 2019 Paramaribo, SURINAME

**KIM SYS** WWF Suriname





© Projeto Tamar Brazil – Image Bank

ESTIMATION OF THE NUMBER OF SEA TURTLES THAT DIED AFTER ENTANGLEMENT WITH FISHING GEAR IN ARTISANAL FISHERIES OF SURINAME BETWEEN SEPTEMBER 2015 AND AUGUST 2016

36 36 36 36 **X** X X X **XXXXXXXXXX** \* \* \* \* \* \* \* \* \* \* \* \* \* \* \* \* \* \* **3 3 3 3** K & & & K & & K & 

# **ARTISANAL FISHING SECTOR OF SURINAME**



#### 400 FISHING LICENSES



#### 17000 TON FISH/YEAR



Dieptelijnen visserij - Suriname



# **ARTISANAL FISHING SECTOR OF SURINAME**

DRIFTING GILL NETS SK OG – SK GG - SKB



#### LONGLINES



#### NJAWARIE







# **METHODOLOGY**

• INTERVIEWS WITH FISHERMEN BY DATA COLLECTORS – SEPTEMBER 2015 TILL AUGUST 2016





# **METHODOLOGY**

#### • STANDARDIZED DATA COLLECTION FORM

| INFO DATA COLLECTOR                 | SEA TURTLE DATA             |  |  |
|-------------------------------------|-----------------------------|--|--|
| Date of the data collection         | Sea turtle species          |  |  |
| Name of the data collector          | Number caught by species    |  |  |
| Location of the landing harbour     | Size                        |  |  |
| FISHING TRIP DATA                   | Condition                   |  |  |
| Vessel registration number          | Location                    |  |  |
| Fishing technique                   | SHARK DATA                  |  |  |
| VMS present/absent