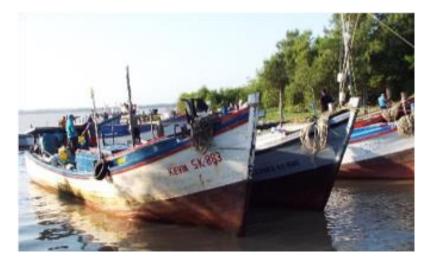

# **ARTISANAL FISHING SECTOR OF SURINAME**

DRIFTING GILL NETS SK OG – SK GG - SKB