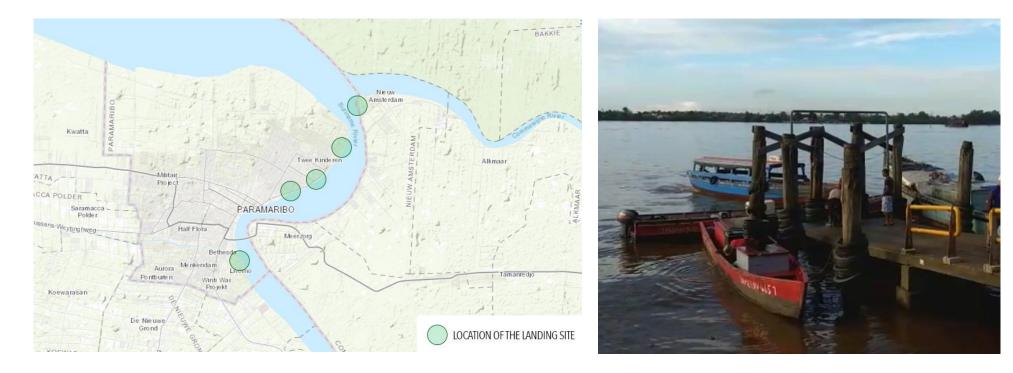

## WIDECAST 2019 ANNUAL GENERAL MEETING

19 March 2019 Paramaribo, SURINAME

**KIM SYS** WWF Suriname

© Projeto Tamar Brazil – Image Bank

ESTIMATION OF THE NUMBER OF SEA TURTLES THAT DIED AFTER ENTANGLEMENT WITH FISHING GEAR IN ARTISANAL FISHERIES OF SURINAME BETWEEN SEPTEMBER 2015 AND AUGUST 2016