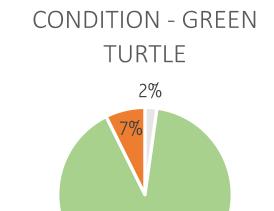

# > 90 % Location D+E

■ LEATHERBACK ■ GREEN TURTLE ■ OLIVE RIDLEY

CONDITION -LEATHERBACK