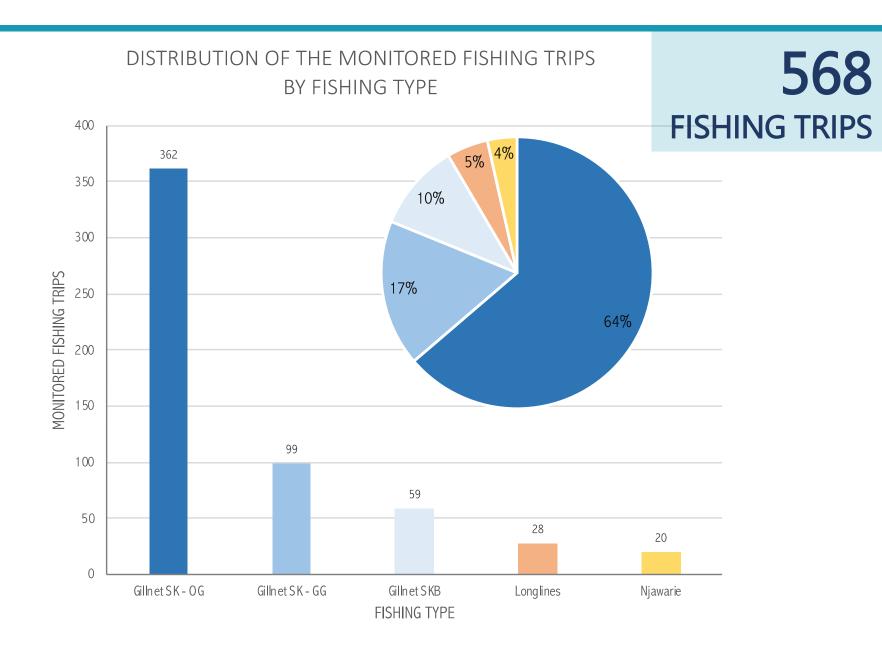

# MONITORED FISHING TRIPS

> 90 % Drifting Gill Nets

MONITORED FISHING EFFORT

> 95 % Drifting Gill Nets