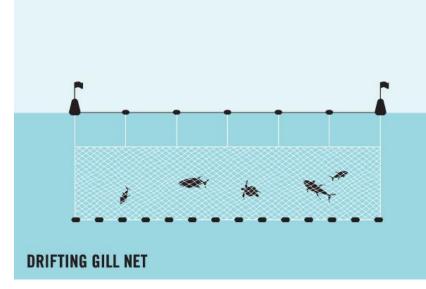

# **ARTISANAL FISHING SECTOR OF SURINAME**

DRIFTING GILL NETS SK OG – SK GG - SKB