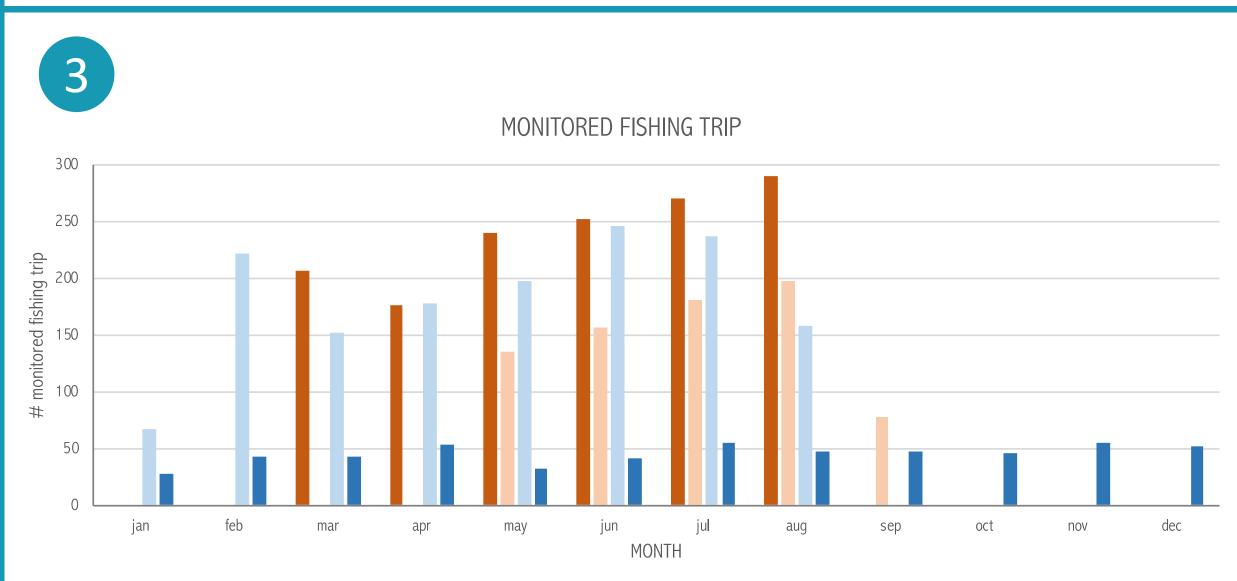

# MONITORED FISHING TRIPS

> 90 % Drifting Gill Nets

MONITORED FISHING EFFORT

> 95 % Drifting Gill Nets