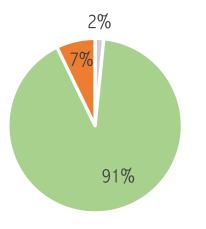

r caught by species    |  |  |
| Number of crew members              | Size                        |  |  |
| FISH LANDING DATA                   | Location                    |  |  |
| Fish species                        | FISH BLADDER DATA           |  |  |
| Total landings (kg) by fish species | Origin of fish species      |  |  |
|                                     | Volume (kg) by fish species |  |  |
| REMARKS                             | MAP WITH FISHING AREAS      |  |  |



# MONITORED FISHING TRIPS

> 90 % Drifting Gill Nets



MONITORED FISHING EFFORT

> 95 % Drifting Gill Nets





# MONITORED FISHING AREA

#### DISTRIBUTION OF THE MONITORED FISHING EFFORT BY FISHING AREA

# > 90 % Location D+E







■ LEATHERBACK ■ GREEN TURTLE ■ OLIVE RIDLEY







CONDITION -LEATHERBACK





#### CONDITION - OLIVE RIDLEY



ND alive dead

ND alive dead

91%

alive





# ALL turtle encounters

- SK OG: 0.06 sea turtles/fishing day
- SK GG: 0.06 sea turtles/fishing day
- SKB: 0.08 sea turtles/fishing day





# NO turtle encounters

# **342** SEA TURTLES

|              |                                                 | # fishing<br>licenses | Estimated fishing<br>effort/license/year | Estimated<br>fishing<br>effort/year | Fishing effort<br>coverage of<br>this study |
|--------------|-------------------------------------------------|-----------------------|------------------------------------------|-------------------------------------|---------------------------------------------|
| FISHING TYPE | Gillnet SK – OG<br>Gillnet SK – GG<br>Longlines | 340                   | 1