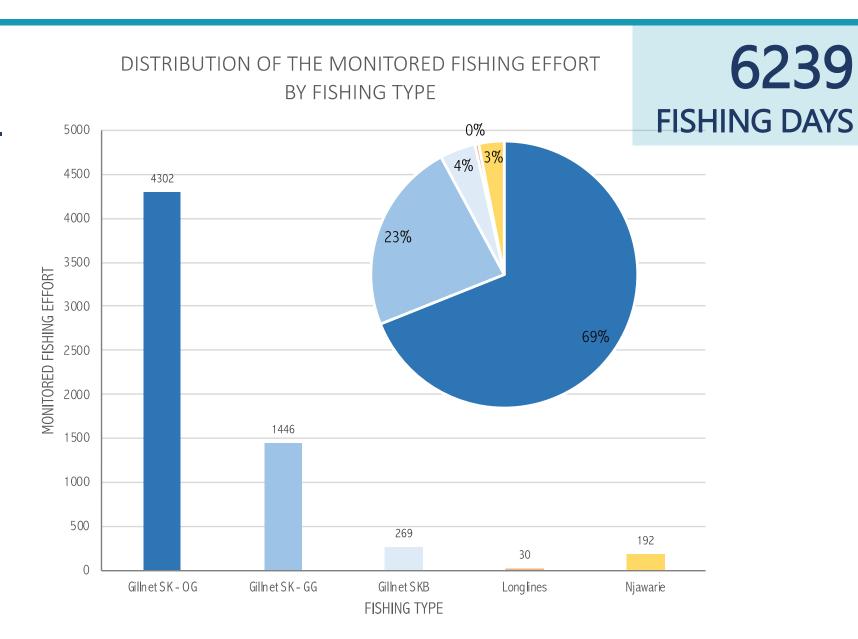

# MONITORED FISHING TRIPS

> 90 % Drifting Gill Nets

MONITORED FISHING EFFORT

> 95 % Drifting Gill Nets