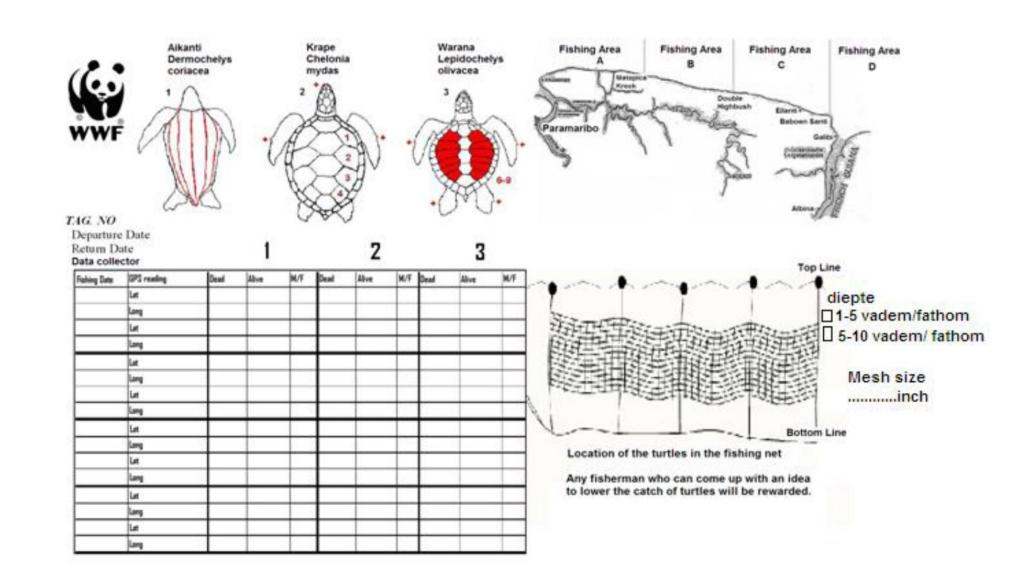

#### • STANDARDIZED DATA COLLECTION FORM

| INFO DATA COLLECTOR                 | SEA TURTLE DATA             |  |  |
|-------------------------------------|-----------------------------|--|--|
| Date of the data collection         | Sea turtle species          |  |  |
| Name of the data collector          | Number caught by species    |  |  |
| Location of the landing harbour     | Size                        |  |  |
| FISHING TRIP DATA                   | Condition                   |  |  |
| Vessel registration number          | Location                    |  |  |
| Fishing technique                   | SHARK DATA                  |  |  |
| VMS present/absent                  | Shark species               |  |  |
| Length of the fishing net (meter)   | Number caught by species    |  |  |
| Mesh size (thumbs)                  | Size                        |  |  |
| Length fishing trip (days)          | Location                    |  |  |
| 12 24                               | RAY DATA                    |  |  |
| Soaking time (hours)                | Ray species                 |  |  |
| Capacity cooling facility (liter)   | Number caught by species    |  |  |
| Number of crew members              | Size                        |  |  |
| FISH LANDING DATA                   | Location                    |  |  |
| Fish species                        | FISH BLADDER DATA           |  |  |
| Total landings (kg) by fish species | Origin of fish species      |  |  |
|                                     | Volume (kg) by fish species |  |  |
| REMARKS                             | MAP WITH FISHING AREAS      |  |  |