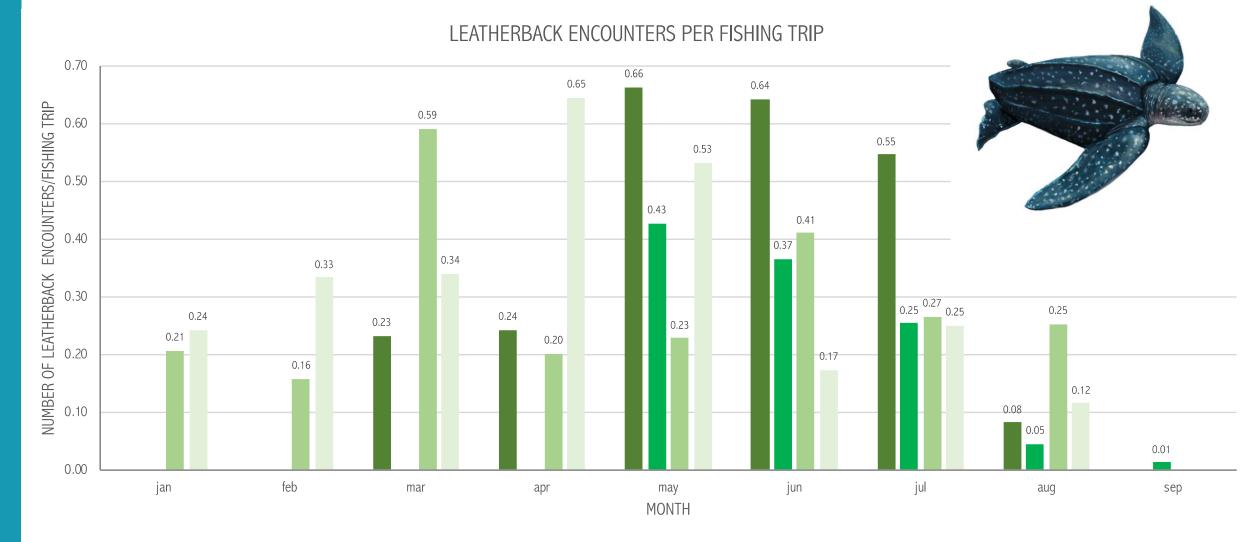

# > 90 % Location D+E

■ LEATHERBACK ■ GREEN TURTLE ■ OLIVE RIDLEY

CONDITION -LEATHERBACK