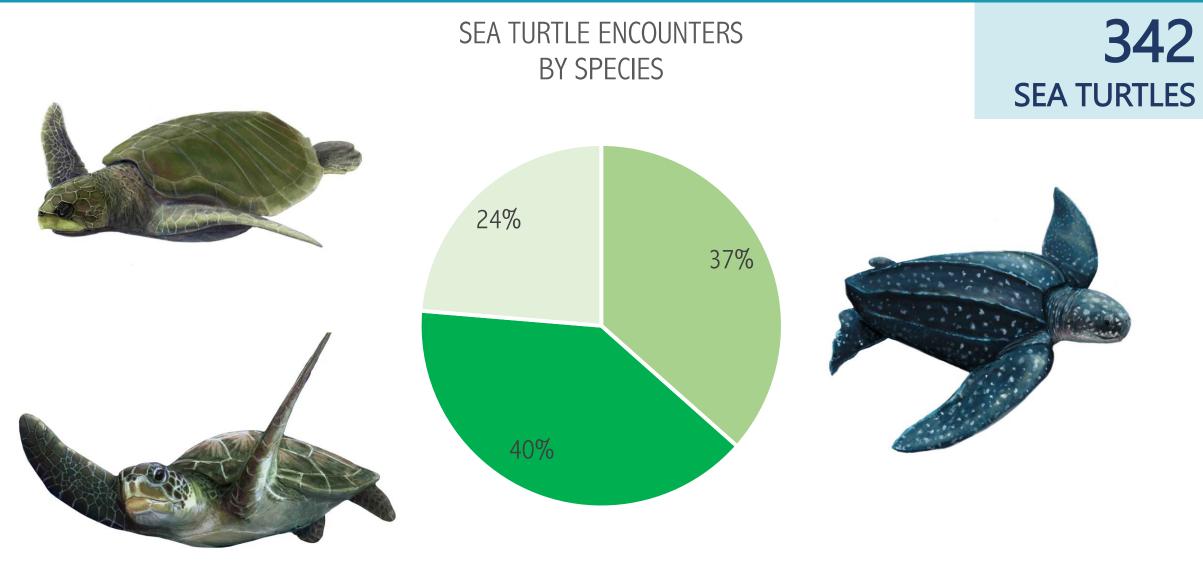

# **342** SEA TURTLES

|              |                                                 | # fishing<br>licenses | Estimated fishing<br>effort/license/year | Estimated<br>fishing<br>effort/year | Fishing effort<br>coverage of<br>this study |
|--------------|-------------------------------------------------|-----------------------|------------------------------------------|-------------------------------------|---------------------------------------------|
| FISHING TYPE | Gillnet SK – OG<br>Gillnet SK – GG<br>Longlines | 340                   | 189                                      | 64260                               | 9%                                          |
|              | Gillnet SKB                                     | 40                    | 200                                      | 8000                                | 3%                                          |
|              | Njawarie                                        | 20                    | 189                                      | 3780                                | 5%                                          |