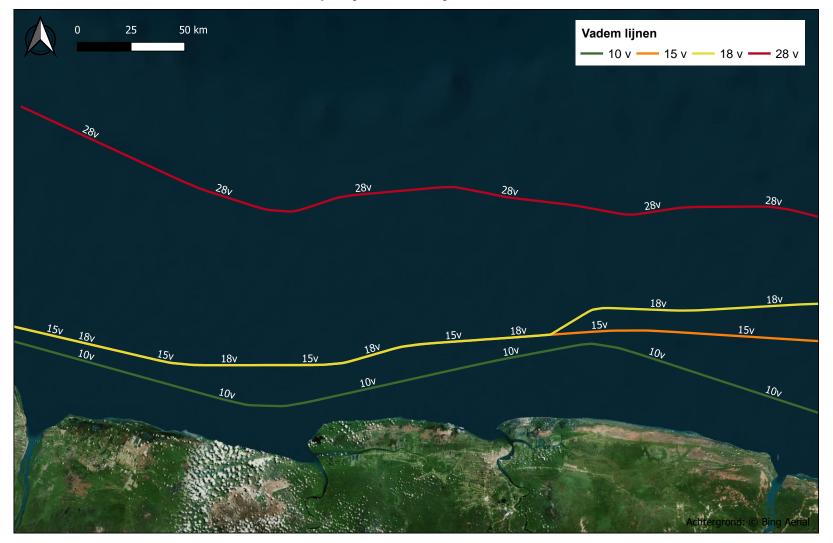

#### 17000 TON FISH/YEAR

Dieptelijnen visserij - Suriname

# MONITORED FISHING AREA

#### DISTRIBUTION OF THE MONITORED FISHING EFFORT BY FISHING AREA