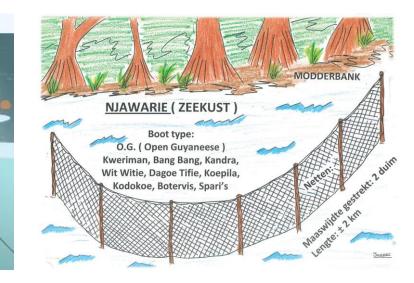

FISH BLADDER DATA           |  |  |
| Total landings (kg) by fish species | Origin of fish species      |  |  |
|                                     | Volume (kg) by fish species |  |  |
| REMARKS                             | MAP WITH FISHING AREAS      |  |  |



# MONITORED FISHING TRIPS

> 90 % Drifting Gill Nets



MONITORED FISHING EFFORT

> 95 % Drifting Gill Nets





# MONITORED FISHING AREA

#### DISTRIBUTION OF THE MONITORED FISHING EFFORT BY FISHING AREA

# > 90 % Location D+E







■ LEATHERBACK ■ GREEN TURTLE ■ OLIVE RIDLEY







CONDITION -LEATHERBACK





#### CONDITION - OLIVE RIDLEY



ND alive dead

ND alive dead

91%

alive





# ALL turtle encounters

- SK OG: 0.06 sea turtles/fishing day
- SK GG: 0.06 sea turtles/fishing day
- SKB: 0.08 sea turtles/fishing day





# NO turtle encounters

# **342** SEA TURTLES

|              |                                                 | # fishing<br>licenses | Estimated fishing<br>effort/license/year | Estimated<br>fishing<br>effort/year | Fishing effort<br>coverage of<br>this study |
|--------------|-------------------------------------------------|-----------------------|------------------------------------------|-------------------------------------|---------------------------------------------|
| FISHING TYPE | Gillnet SK – OG<br>Gillnet SK – GG<br>Longlines | 340                   | 189                                      | 64260                               | 9%                                          |
|              | Gillnet SKB                                     | 40                    | 200