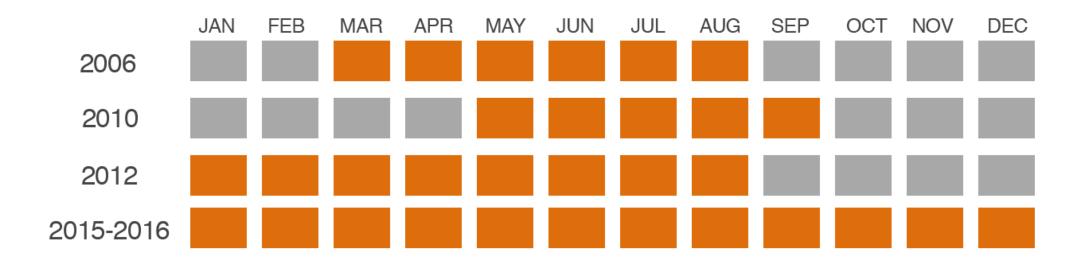

# COMPARISON OF SEA TURTLE BYCATCH DATA OVER THE YEARS

• STUDIES AVAILABLE FOR 2006, 2010, 2012 and 2015-2016

1

**2006 2010 2012 2015-2016** 